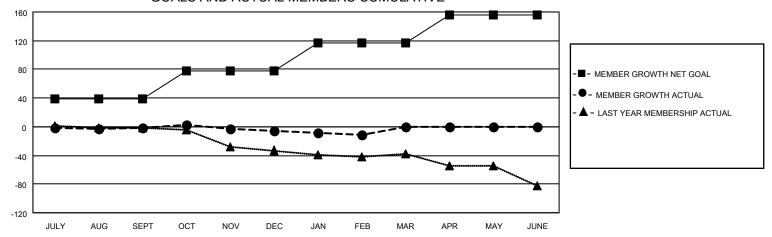

## District 20 E1

| Clubs                 |               |           |               | Members               |                        |                         |                                                    |
|-----------------------|---------------|-----------|---------------|-----------------------|------------------------|-------------------------|----------------------------------------------------|
| RESULTS FOR 2022-2023 |               |           |               | RESULTS FOR 2022-2023 |                        |                         |                                                    |
| QUARTER               | NEW CLUB GOAL | NEW CLUBS | DROPPED CLUBS | QUARTER MEME          | BER GROWTH NET<br>GOAL | MEMBER GROWTH<br>ACTUAL | DROPPED<br>MEMBERS ACTUAL<br>(including transfers) |
| JULY/AUG/SEPT         | 0             | 0         | 0             | JULY/AUG/SEPT         | 39                     | 17                      | 13                                                 |
| OCT/NOV/DEC           | 1             | 0         | 0             | OCT/NOV/DEC           | 39                     | 16                      | 18                                                 |
| JAN/FEB/MAR           | 0             | 0         | 0             | JAN/FEB/MAR           | 39                     | 15                      | 19                                                 |
| APR/MAY/JUNE          | 1             | 0         | 0             | APR/MAY/JUNE          | 39                     | 0                       | 0                                                  |

#### GOALS AND ACTUAL MEMBERS CUMULATIVE

| DROPPED CLUBS: 0 |    | 21 CLUBS OF 37 ADDED 1 OR | GENDER DISTRIBUTION                 |              |  |
|------------------|----|---------------------------|-------------------------------------|--------------|--|
|                  |    | MORE NEW MEMBERS          | MALE 860 (69.81%)                   |              |  |
|                  |    |                           | FEMALE                              | 371 (30.11%) |  |
| DROPPED MEMBERS  |    |                           | NON BINARY                          | 0 (0.00%)    |  |
|                  |    |                           | PREFER NOT TO ANSWER                | 1 (0.08%)    |  |
| DECEASED         | 9  |                           |                                     |              |  |
| CLUB CANCELLED   | 0  | CLICK HERE FOR CUMULATIVE | TOTAL FAMILY UNIT MEMBERS           | 198          |  |
| OTHER            | 41 | MEMBERSHIP DATA           |                                     |              |  |
| TOTAL            | 50 |                           | FAMILY MEMBERS PAYING HALF DUES 100 |              |  |
|                  |    |                           |                                     |              |  |